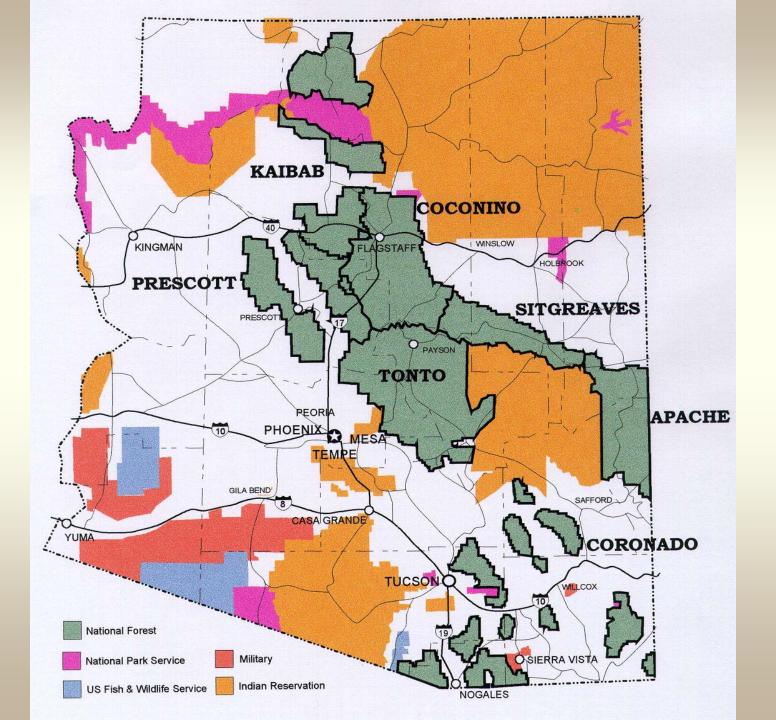

## Deeded Land within **National Forest** Boundaries



## **High Amenity**

|                   | Forest            | 2002               | 1998              |                       |
|-------------------|-------------------|--------------------|-------------------|-----------------------|
|                   | (Location         | \$/AC              | \$/AC             | <b>Activity Trend</b> |
|                   | Apache-           |                    |                   |                       |
|                   | Sitgreaves        |                    |                   |                       |
|                   | Nutrioso/Vernon   | \$4,000 - \$6,000  | \$3,000 - \$4,000 | Limited               |
|                   | Coconino          |                    |                   |                       |
| L                 | _ake M